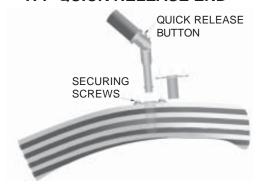

# TILLER EXTENSIONS

# BALL END & GOLF GRIP SWIVEL STICKS



# BALL END TWIST LOCK



# "BIG STICKS" CARBON FIBER



Our rugged, light weight "Big Sticks" are built to last the test of time on any go fast dinghy or keel boat. They are simple yet elegant. Nothing to go wrong. 7/8" diameter shaft for a solid grip for either men or women. NO frills, just an extension! Black only. Simply cut the tube to length and epoxy the "Speed-Lock" fitting on to the end of the tube. Epoxy kit supplied with each new "Big Sticks" extension

# StaFAST™ CONNECTION



# TFP QUICK RELEASE END



# SPEED-LOCK UNIVERSAL END (SL)



#### To Replace Universal Joint



# FORESPAR PRODUCTS CORP.

PHONE 949-858-8820 FAX 949-858-0505 EMAIL sales@forespar.com WEBSITE www.forespar.com