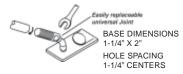

# TILLER EXTENSIONS

# BALL END & GOLF GRIP SWIVEL STICKS



# BALL END TWIST LOCK



# "BIG STICKS" CARBON FIBER



Our rugged, light weight "Big Sticks" are built to last the test of time on any go fast dinghy or keel boat. They are simple yet elegant. Nothing to go wrong. 7/8" diameter shaft for a solid grip for either men or women. NO frills, just an extension! Black only. Simply cut the tube to length and epoxy the "Speed-Lock" fitting on to the end of the tube. Epoxy kit supplied with each new "Big Sticks" extension

# StaFAST™ CONNECTION



# TFP QUICK RELEASE END



# SPEED-LOCK UNIVERSAL END (SL)



#### To Replace Universal Joint



# FORESPAR PRODUCTS CORP.

PHONE 949-858-8820 FAX 949-858-0505 EMAIL sales@forespar.com WEBSITE www.forespar.com