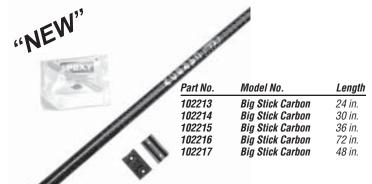

# "BIG STICKS" CARBON FIBER

Our rugged, light weight "Big Sticks" are built to last the test of time on any go fast dinghy or keel boat. They are simple yet elegant. Nothing to go wrong. 7/8" diameter shaft for a solid grip for either men or women. NO frills, just an extension! Black only. Simply cut the tube to length and epoxy the "Speed-Lock" fitting on to the end of the tube. Epoxy kit supplied with each new "Big Sticks" extension