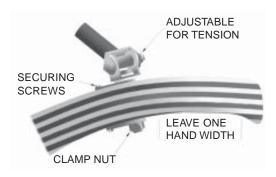

# TILLER EXTENSIONS

# BALL END & GOLF GRIP SWIVEL STICKS



# BALL END TWIST LOCK



# "BIG STICKS" CARBON FIBER



Our rugged, light weight "Big Sticks" are built to last the test of time on any go fast dinghy or keel boat. They are simple yet elegant. Nothing to go wrong. 7/8" diameter shaft for a solid grip for either men or women. NO frills, just an extension! Black only. Simply cut the tube to length and epoxy the "Speed-Lock" fitting on to the end of the tube. Epoxy kit supplied with each new "Big Sticks" extension

# StaFAST™ CONNECTION



# TFP QUICK RELEASE END



# SPEED-LOCK UNIVERSAL END (SL)



#### To Replace Universal Joint



# FORESPAR PRODUCTS CORP.

PHONE 949-858-8820 FAX 949-858-0505 EMAIL sales@forespar.com WEBSITE www.forespar.com