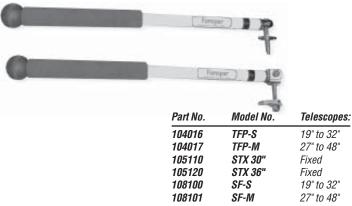

# BALL END & GOLF GRIP SWIVEL STICKS

# BALL END TWIST LOCK

# TFP QUICK RELEASE END