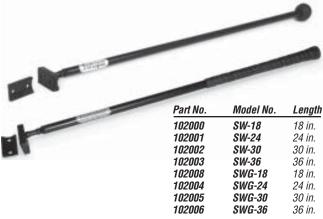

# TILLER EXTENSIONS

# BALL END & GOLF GRIP SWIVEL STICKS



# BALL END TWIST LOCK



# "BIG STICKS" CARBON FIBER



Our rugged, light weight "Big Sticks" are built to last the test of time on any go fast dinghy or keel boat. They are simple yet elegant. Nothing to go wrong. 7/8" diameter shaft for a solid grip for either men or women. NO frills, just an extension! Black only. Simply cut the tube to length and epoxy the "Speed-Lock" fitting on to the end of the tube. Epoxy kit supplied with each new "Big Sticks" extension

# StaFAST™ CONNECTION



# TFP QUICK RELEASE END



# SPEED-LOCK UNIVERSAL END (SL)



#### To Replace Universal Joint



# FORESPAR PRODUCTS CORP.

PHONE 949-858-8820 FAX 949-858-0505 EMAIL sales@forespar.com WEBSITE www.forespar.com