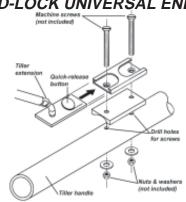

# TILLER EXTENSIONS

# BALL END & GOLF GRIP SWIVEL STICKS



# BALL END TWIST LOCK



# "BIG STICKS" CARBON FIBER



Our rugged, light weight "Big Sticks" are built to last the test of time on any go fast dinghy or keel boat. They are simple yet elegant. Nothing to go wrong. 7/8" diameter shaft for a solid grip for either men or women. NO frills, just an extension! Black only. Simply cut the tube to length and epoxy the "Speed-Lock" fitting on to the end of the tube. Epoxy kit supplied with each new "Big Sticks" extension

# StaFAST™ CONNECTION



# TFP QUICK RELEASE END



# SPEED-LOCK UNIVERSAL END (SL)



#### To Replace Universal Joint



# FORESPAR PRODUCTS CORP.

PHONE 949-858-8820 FAX 949-858-0505 EMAIL sales@forespar.com WEBSITE www.forespar.com