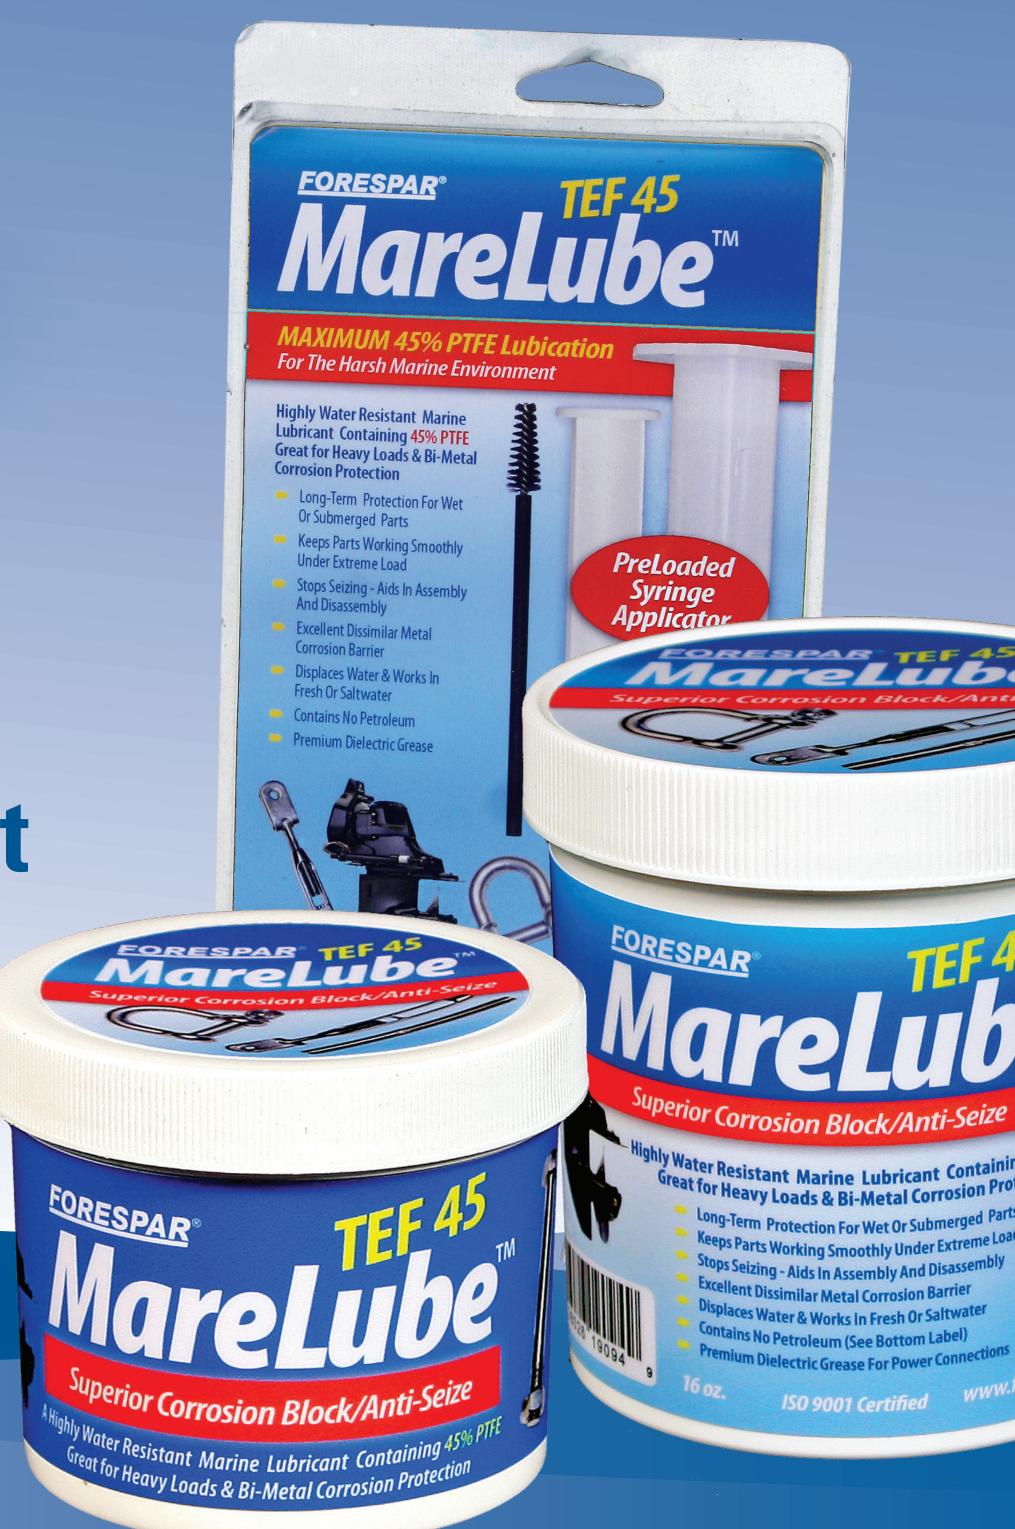

## Max PTFE Lubricant

## **45% PTFE Formula**

**Great for Heavy Loads** 

**Highly Water Resistant** 