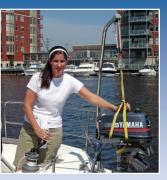

#### Steering Control Arm

- Pilot from the Stern Sheet
- Allows Better Forward Visibility
- Easy Push Button Release