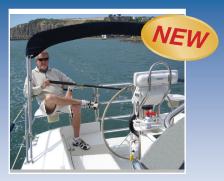

#### Steering Control Arm

- Pilot from the Stern Sheet
- Allows Better Forward Visibility
- Easy Push Button Release