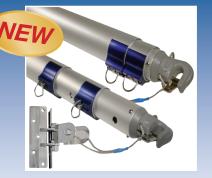

#### **Tri-Reacher Pole**

- 3-Piece Adjustable Length Pole
- Affordable Priced Easy Install
- No Mast Track Required